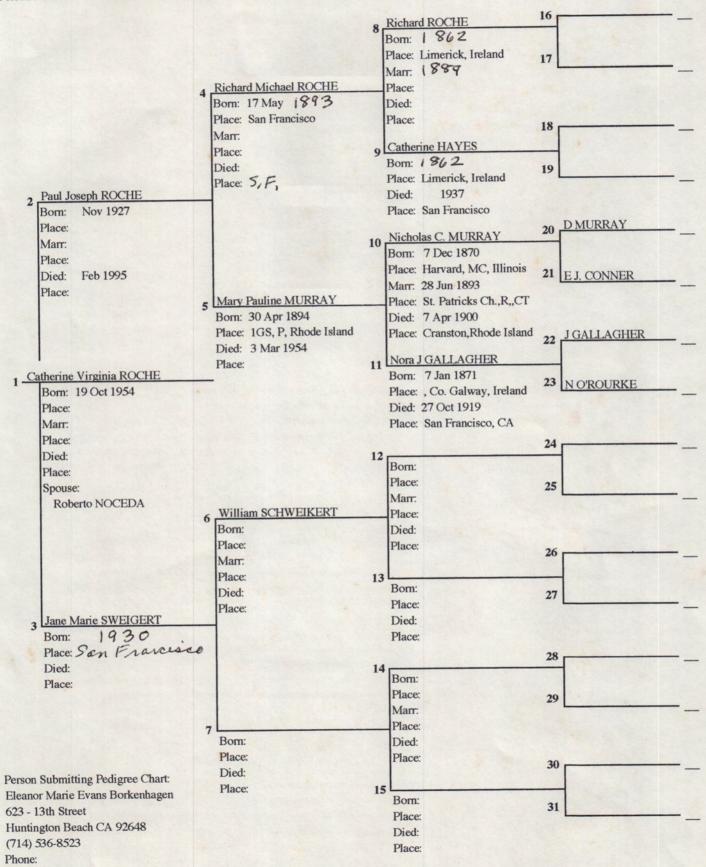

| Sat,    | Jun 24, 2000                                                                     |                                                                                 |                     | Page 2 |  |
|---------|----------------------------------------------------------------------------------|---------------------------------------------------------------------------------|---------------------|--------|--|
| Hus     | band: Paul Joseph ROCHE                                                          | 3.<br>3.                                                                        | Year of Birth: 1927 |        |  |
| Wif     | e: Jane Marie SWEIGERT                                                           |                                                                                 | Year of Birth:      |        |  |
| Sex     | Children (continued)                                                             |                                                                                 |                     |        |  |
| 6.      | Name: Vincent Murray ROC                                                         | CHE                                                                             | Spouse:             |        |  |
| М       | Bom: 21 Jun 1960<br>Chr.:<br>Died:<br>Bur.:<br>Marr:                             | Place: San Francisco, CA<br>Place:<br>Place:<br>Place:<br>Place:<br>Place:      |                     |        |  |
| 7.<br>M | Name: Patrick John ROCH<br>Born: 19 Jan 1965<br>Chr.:<br>Died:<br>Bur.:<br>Marr: | E<br>Place: San Francisco, CA<br>Place:<br>Place:<br>Place:<br>Place:<br>Place: | Spouse:             |        |  |